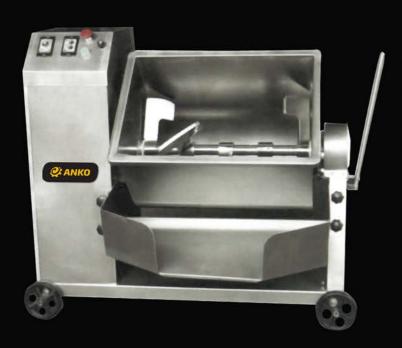

## ARM-100I

(Single shaft)

Dimensions: 1250(L)x800(W)x1060(H)mm

Power: 1.5kW

Capacity:100L(Approx.load:60kgs)

\*Auto. time & speed controller, manual discharge

Weight (Net): 160Kgs Weight (Gross): 250Kgs